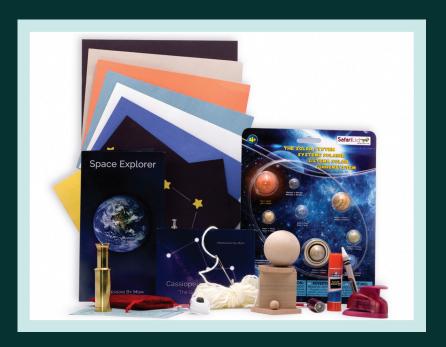

## Please make sure your Toolbox is complete\*

\*Some items may vary depending on availability

Constellation Cards
Brass Telescope
Meteorite
Flashlight
Wood Shapes
Craft Items: crayon, glue, needle,
construction paper, yarn, push pin
Star Punch

Solar System Model Space Information Brochure Star Beads Star Pattern Cards